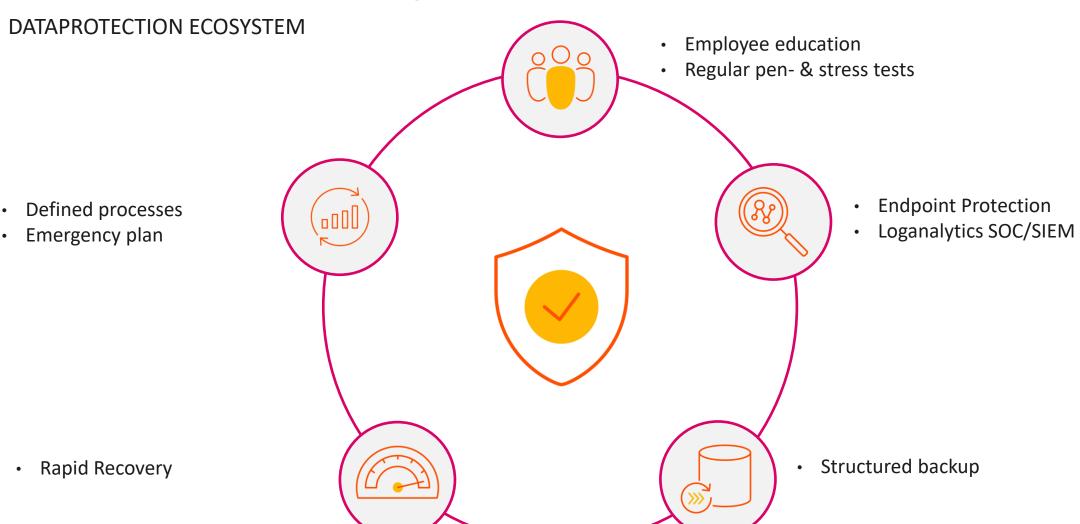

## Ransomware solution – Enhanced Data Security

| Before the Attack: | Simple to Implement      |  |  |
|--------------------|--------------------------|--|--|
| During the Attack: | Immutable + SafeMode     |  |  |
| After the Attack:  | Unmatched Recovery Speed |  |  |
| After Recovery:    | Reduce Future Attacks    |  |  |