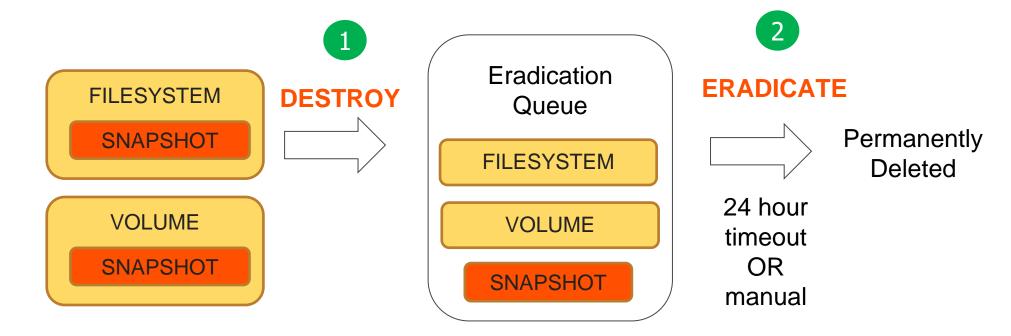

#### Pure Storage delete operation

SIMPLICITY AND SAFETY

Both FlashArray and FlashBlade have a 2-step process to permanently delete data