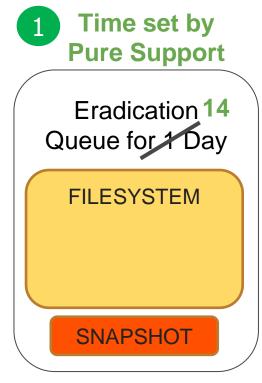

#### Gives you more time

Extends the eradication default timeout from 1 day to 14 days

#### Pure Storage delete operation

SIMPLICITY AND SAFETY

Both FlashArray and FlashBlade have a 2-step process to permanently delete data