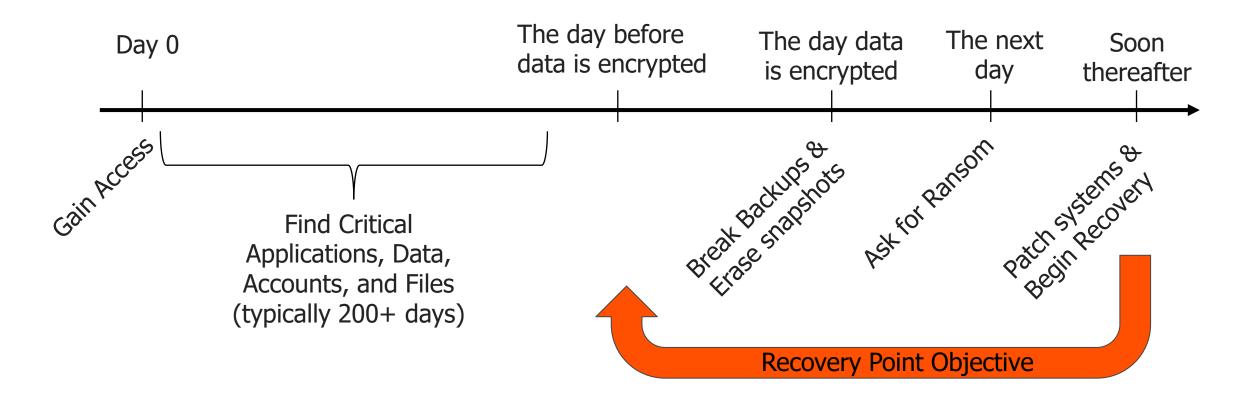

nue (ARR)

+\$60 Billion TAM

Customers

11,000+

**Global Customers** 

494

New Customers in Q4 FY23

~58%

Of Fortune 500 companies



Leadership



Gartner Magic Quadrant 10 x leader!

81.4

**Net Promoter Score** 

Highest in the industry

#### **Company Milestones**



**?** 



## **Pure Storage Portfolio Solutions**



**Lowest Cost** 





Infrastructure Independent Container Data Services













## Ransomware resiliency





## Ransomware solution – Enhanced Data Security

| Before the Attack: | Simple to Implement      |  |  |
|--------------------|--------------------------|--|--|
| During the Attack: | Immutable + SafeMode     |  |  |
| After the Attack:  | Unmatched Recovery Speed |  |  |
| After Recovery:    | Reduce Future Attacks    |  |  |

## Anatomy of an Attack



## 1<sup>st</sup> line of Defense

SafeMode



#### SAFEMODE does 3 things

SIMPLICITY, SAFETY AND IMMUTABILITY

#### Gives you more time

Extends the eradication default timeout from 1 day to 14 days

#### 2. Restrict the administrator account

Eliminates manual eradication filesystems or snapshots

#### 3. Forces data protection

Create a hidden non-editable snapshot schedule on all of the filesystems



#### Pure Storage delete operation

SIMPLICITY AND SAFETY

Both FlashArray and FlashBlade have a 2-step process to permanently delete data



#### SAFEMODE ENABLED

## How it works: Normal Operation

SIMPLICITY AND SAFETY



SafeMode snapshot schedule setup by Pure Support





#### 2<sup>nd</sup> line of Defense

Snapshots
Nothing is faster than metadata.



### Recovering Data in Nor