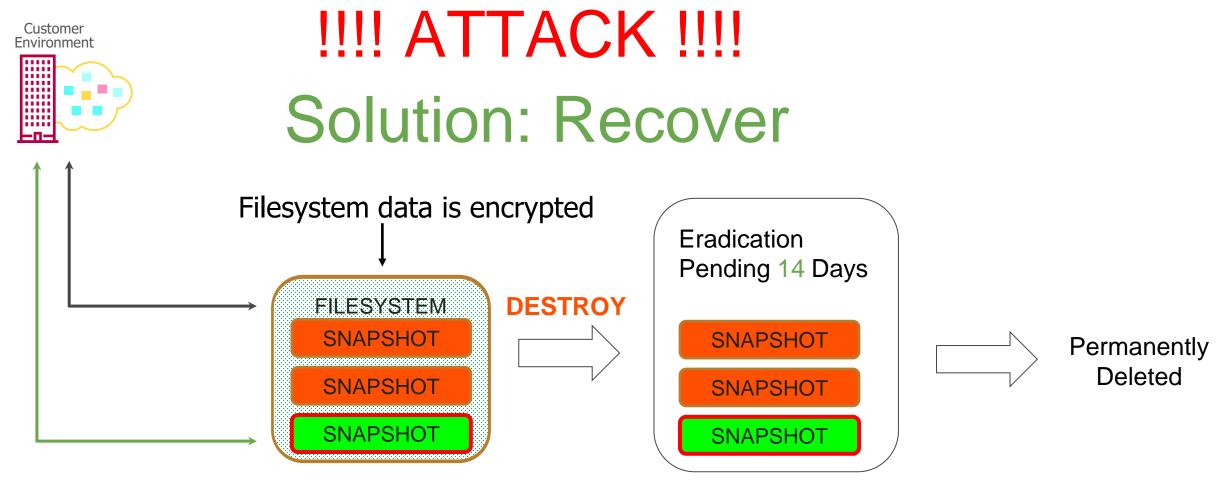

## Recovering Data with SafeMode Enabled

#### Gives you more time

Extends the eradication default timeout from 1 day to 14 days