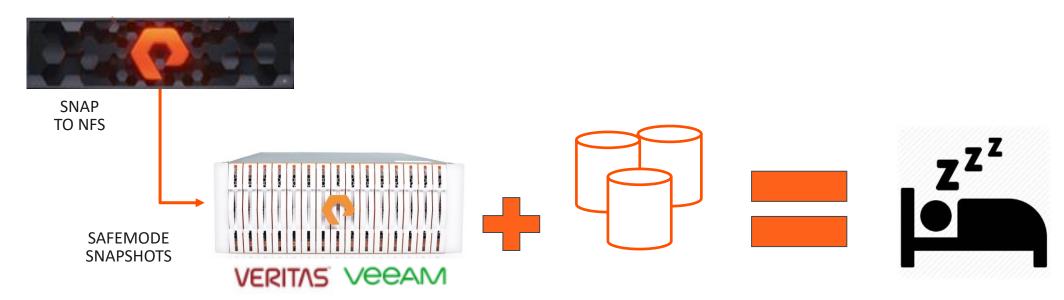

## 3<sup>rd</sup> line of Defense

Protecting your Backups

#### SECURE YOUR BACKUPS

ULTRA-FAST OBJECT STORE – SCALE OUT

AIR Gap: S3 as target protocol Snapshot offloading

Immutability:
Object Lock
SafeMode Snapshot

**Easy to implement** (validated solutions)