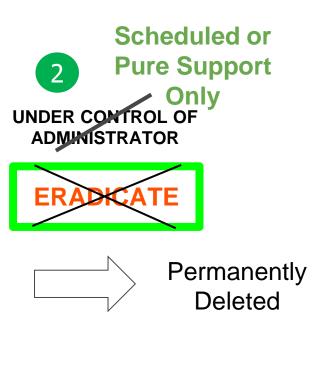

#### 2. Restrict the administrator account

Eliminates manual eradication filesystems or snapshots

#### Pure Storage delete operation

SIMPLICITY AND SAFETY

Both FlashArray and FlashBlade have a 2-step process to permanently delete data