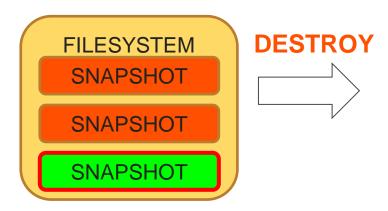

ble + SafeMode     |  |  |
| After the Attack:  | Unmatched Recovery Speed |  |  |
| After Recovery:    | Reduce Future Attacks    |  |  |

## Anatomy of an Attack



## 1<sup>st</sup> line of Defense

SafeMode



#### SAFEMODE does 3 things

SIMPLICITY, SAFETY AND IMMUTABILITY

#### Gives you more time

Extends the eradication default timeout from 1 day to 14 days

#### 2. Restrict the administrator account

Eliminates manual eradication filesystems or snapshots

#### 3. Forces data protection

Create a hidden non-editable snapshot schedule on all of the filesystems



#### Pure Storage delete operation

SIMPLICITY AND SAFETY

Both FlashArray and FlashBlade have a 2-step process to permanently delete data



#### SAFEMODE ENABLED

## How it works: Normal Operation

SIMPLICITY AND SAFETY



SafeMode snapshot schedule setup by Pure Support





#### 2<sup>nd</sup> line of Defense

Snapshots
Nothing is faster than metadata.



### Recovering Data in Normal Operations

# !!!! ATTACK !!!! Solution: Pay Ransom

Filesystem data is encrypted

FILESYSTEM
SNAPSHOT
SNAPSHOT
SNAPSHOT

Eradication
Pending 1 Day

SNAPSHOT

SNAPSHOT



Permanently Deleted

Customer Environment

## Recovering Data with SafeMode Enabled



## 3<sup>rd</sup> line of Defense

Protecting your Backups



#### SECURE YOUR BACKUPS

ULTRA-FAST OBJECT STORE – SCALE OUT



AIR Gap: S3 as target protocol Snapshot offloading

Immutability:
Object Lock
SafeMode Snapshot

**Easy to implement** (validated solutions)





#### Last line of Defense

(Fast)Restore from Backup



#### RAPID RESTORE POWERED BY PURE

ULTRA-FA