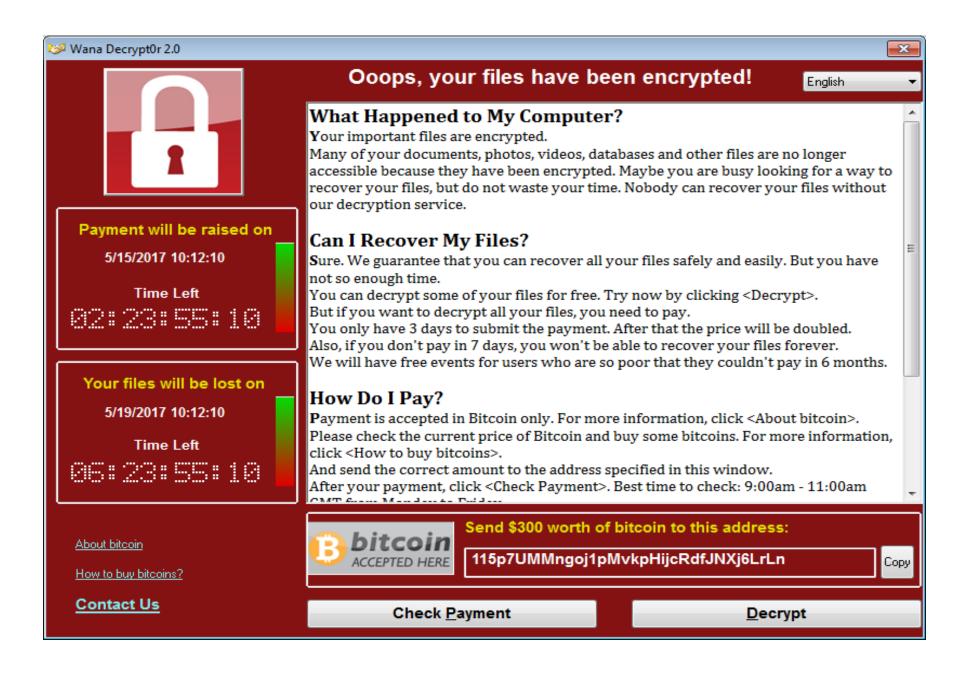

# !!!! ATTACK !!!! Solution: Pay Ransom

Filesystem data is encrypted

FILESYSTEM
SNAPSHOT
SNAPSHOT
SNAPSHOT

Eradication
Pending 1 Day

SNAPSHOT

SNAPSHOT

Permanently Deleted

Customer Environment